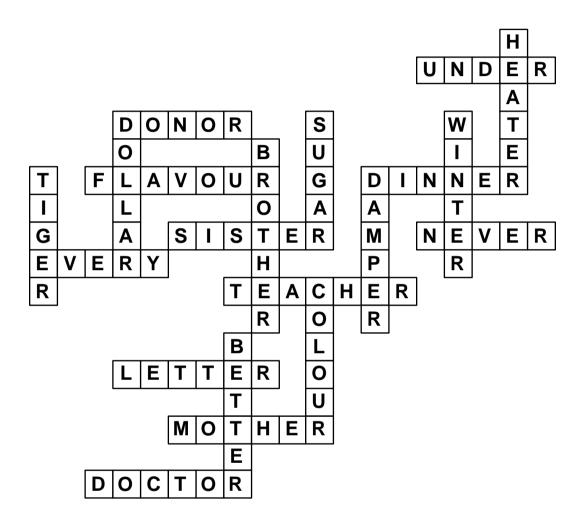

2015 Reprint schwa /er/ sound

## **Across**

- 2 Beneath
- 3 One who gives
- 8 A special taste
- 9 Meal after lunch
- 10 Opposite to brother
- 11 Not ever
- 12 Each or all
- 13 A person who works in a school
- 16 A part of the alphabet
- 17 Everyone has one
- 18 Someone who looks after your health

## Down

- 1 It makes you warm
- 3 A coin
- 4 Something sweet
- 5 Opposite to summer
- 6 Opposite to sister
- 7 A large cat with stripes
- 9 A type of bread
- 14 Seen in a rainbow
- 15 Improved in health

## **List Words**

better colour doctor flavour sugar donor dinner dollar never damper brother mother under every tiger letter heater winter sister teacher

## **Unit 2-27 Crossword Solution**

schwa /er/ sound