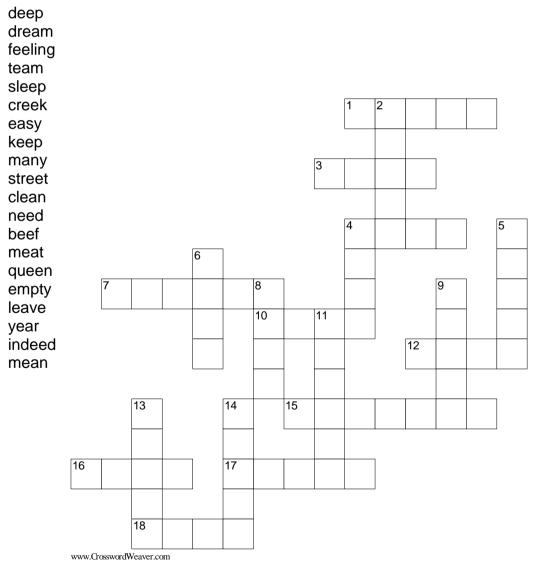

## long /ee/ sound

| Across |                             | Down |                           |
|--------|-----------------------------|------|---------------------------|
| 1      | Not dirty                   | 2    | To go                     |
| 3      | Will not share              | 4    | Lots of                   |
| 4      | Beef kangaroo chicken       | 5    | Something you think about |
|        | turkey                      |      | in your sleep             |
| 7      | Without question            | 6    | Meat from a bullock       |
| 10     | Not hard                    | 8    | The windmill pumped water |
| 12     | A group that works together |      | from the ground           |
| 15     | Love                        | 9    | A picture card            |
| 16     | Want                        | 11   | A road in a town          |
| 17     | Opposite to full            | 13   | A place where water flows |
| 18     | To have or hold             | 14   | Nap or not awake          |