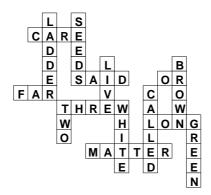

#### **Unit 1-29 Crossword Solution**

#### Crossword

Across 3. care 6. said 7. or 8. far 10. threw 12. long 14. matter Down 1. ladder 2. seeds 4. live 5. brown 9. called 10. two 11. white 13. green