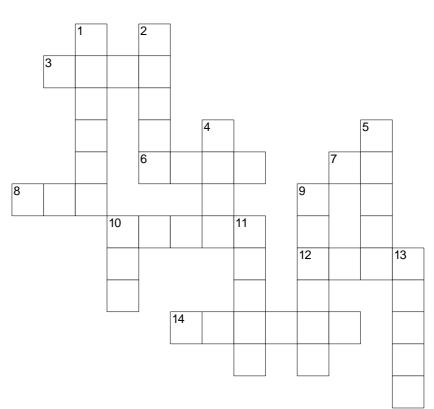

| Unit          | 1-29 | Crossword |
|---------------|------|-----------|
| <b>U</b> 1111 |      |           |

Name \_\_\_\_\_

# variety of words

#### **Across**

- 3 To look after
- 6 Told
- 7 A small word in doctor
- 8 Further
- 10 He \_ \_ \_ a stone at the drum
- 12 Not short
- 14 It doesn't \_ \_ \_ \_

## **Down**

- 1 Used to climb up high
- 2 Used to grow plants
- 4 Alive
- 5 A tan colour
- 9 The father \_ \_ \_ out for the lost child
- 10 A number that is half of four
- 11 A milky colour
- 13 The colour of fresh grass

## **List Words**

long
care
live
threw
green
or
far
seeds
two
white
ladder
matter
brown
called
said

www.CrosswordWeaver.com