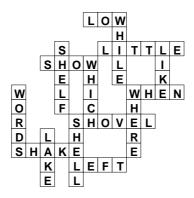

| Unit  | 1-22 | Crossword |
|-------|------|-----------|
| UIIIL | 1-22 | CIUSSWUIU |

Name \_\_\_\_\_

/wh/ and /sh/ sounds

## **Across**

Opposite to high
Small
Unveil
\_\_\_\_ will we meet again
Something used to dig holes
The car will \_\_\_\_ on a bumpy road
Right hand, \_\_\_\_ hand

## Down

2 \_\_ you were sleeping 3 A place to put books 5 Love 7 \_\_\_\_ way do we go? 8 Parts of a sentence 9 \_\_\_\_ are you going? Found on the beach 10 A place where water goes 11

# **List Words**

lake 2 shell shelf left 3 4 words when 6 where which while show 8 shovel shake like 10 little low 11 12 13

www.GrosswordWeaver.com

# Crossword

Across 1. low 4. little 6. show 9. when 10. shovel 12. shake 13. left Down 2. while 3. shelf 5. like 7. which 8. words 9. where 10. shell 11. lake